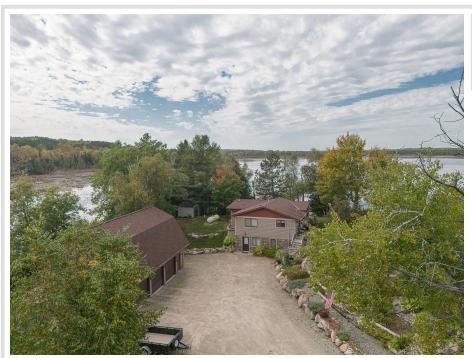

MLS 6729806 Lake Home

\$509,000

2,500 sq ft 3 bedrooms 3 baths

6823 Re Echo Ridge Drive Remer MN 56672

Waterfront: Big Sand

Status: Pending

## **Description:**

Immaculate 3BR/3BA Lakehome with 716 feet of natural west-facing shoreline on Big Sand Lake—offering stunning sunset views and peaceful privacy at the end of the bay. This beautifully maintained home features vaulted ceilings, hardwood floors, and a warm, inviting fireplace in the main living area. The main-level primary suite includes a private ensuite bath and two additional bedrooms and baths providing ample space for family and guests. The lower-level walkout features a large family room, bedroom, bath/laundry and utility room. No worries if the power goes out, the home is setup with an on demand generac generator. Step outside and enjoy a spacious landscaped, park-like yard complete with firepit—ideal for entertaining and room for plenty of outdoor activities. Need some fish for the gang, Seller catches fish right off the dock! The oversized 3-car detached garage includes an upper-level bonus room, ready for your creative ideas. Located in a secluded setting with mature trees and expansive lawn, this one-of-a-kind lake property has so much to offer. Schedule a private showing, you will love it!