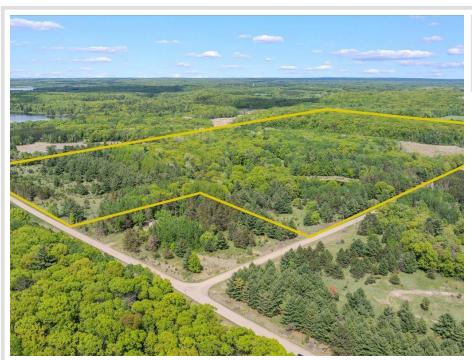

## **Description:**

Introducing the Browerville 77! This 77-acre gem is a hunter's paradise, meticulously designed for unforgettable hunting experiences. Packed with features to maximize game activity, this property is ready to deliver top-tier hunting for years to come.

Property highlights include a mix of mature timber, rolling elevation changes, and a pristine pond, creating a diverse habitat teeming with deer and turkey sign. A sprawling trail system winds through the property, allowing strategic access to prime hunting spots based on wind and time of day. The varied terrain, with its ridges and natural funnels, sets up perfectly for stand placement and game movement, ensuring you're always in the action. Additionally, several locations on the property are ideal for creating food plots to further enhance wildlife attraction and hunting opportunities. The pond serves as a magnet for wildlife, drawing in deer and turkey year-round, while the mature timber and thick cover provide ideal bedding areas. Dirt road access on two sides makes getting in and out a breeze, keeping your hunting grounds undisturbed. Electric and a well are already in place, ready for a hunting camp, cabin, or dream retreat. With abundant deer and turkey, this turn-key property offers endless opportunities for the serious hunter. Don't miss your chance to own this ultimate hunting haven in Browerville!