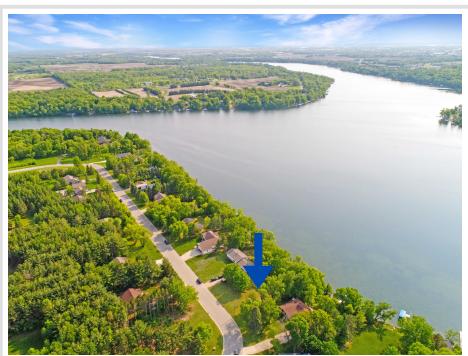

MLS 6729885 Lake Land

\$204,900

0.45 Acres Finished Lot(s)

3504 Pawnee Drive Alexandria MN 56308

Waterfront: Victoria

Status: Pending

## **Description:**

Welcome to your Lake Victoria Lot - prime lakeshore living with access to the Alexandria Chain of Lakes which have over 7400 acres of water recreation. Whether you're dreaming of peaceful mornings by the water or vibrant days out on the boat, this property delivers it all. Enjoy breathtaking sunsets from your future lake home, perfectly positioned on a level building site that's ready for your vision and your own builder. There are sturdy stairs to bring you down to the lake where there is a generous landing area, a perfect spot to enjoy the scenic views. Also included are a storage shed and dock. Located in a quiet neighborhood, just minutes from downtown Alexandria and 2 hours from the Twin Cities this is a perfect blend of lake living with convenient access to dining, shopping and entertainment. Setup a showing and make your lake dreams come true today!