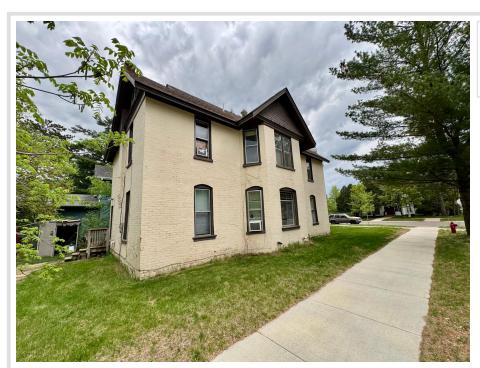

## **Description:**

An exceptional triplex located in North Brainerd, comprising two one-bedroom apartments and a spacious main-level unit. Conveniently positioned on a corner lot in a charming neighborhood, it is just blocks from Gregory Park, which offers various activities for residents. The property is sold AS-IS, with one unit requiring completion of rehabilitation, presenting an excellent equity-building opportunity. Additionally, the hospital is situated accross the street, making it an ideal option for those interested in short-term rentals to generate extra income. Do not overlook this opportunity, as the exquisite stained glass windows and original hardwood floors bestow upon this home a set of truly distinctive features that have become increasingly rare in other properties.

## **Additional Details:**

 Year Built
 1898

 Lot Acres
 0.17

 Lot Dimensions
 50x150

 School District
 181

 Taxes
 \$4,056

 Taxes with Assessments
 \$4,056

 Tax Year
 2024