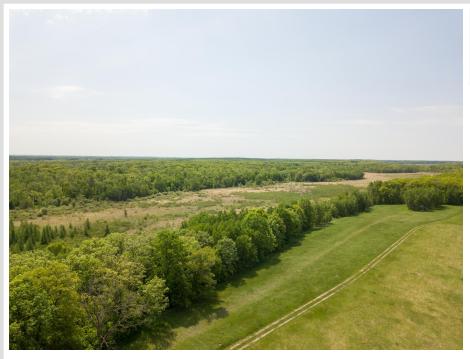

## **Description:**

Great opportunity to own 25 acres of prime hunting land just outside of Staples and only a 40-minute drive to Brainerd. This property features a mix of wooded acreage and lowland, creating ideal conditions for wildlife habitat. The seller has had consistent success hunting both deer and bear on the land. Conveniently located with access off State Highway 210, this parcel offers the perfect blend of accessibility and seclusion. It's also near two additional available properties—one with a home, shop, and 10 acres, and another with land and an indoor horse arena—offering potential for expanded use or multi-property ownership. Whether you're seeking a private hunting retreat or a peaceful spot to enjoy nature, this land delivers privacy, wildlife, and opportunity.