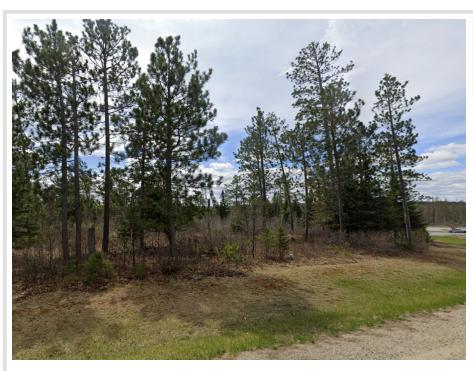

MLS 6730081 Land

\$38,500

2.8 Acres Raw Land

**TBD Graycalm Court** Bemidji MN 56601

Status: Active

## **Description:**

Opportunity awaits with this 2.8-acre bare lot with convenient access. Situated only minutes south of Bemidji, this property provides the perfect setting for your dream home - enjoy the peace of rural living with the benefit of close and easy access to all Bemidji has to offer. Don't miss your chance to own a piece of Northern Minnesota's beautiful landscape.