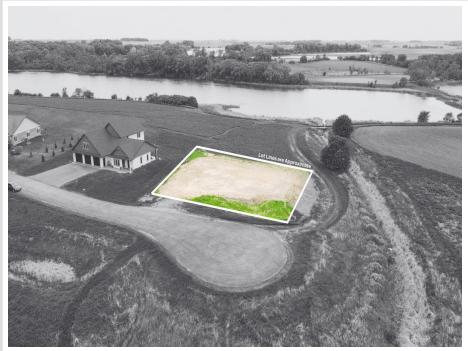

## **Description:**

Now is the perfect time to build your dream home on this scenic lot at the edge of Fergus Falls. Enjoy stunning views of Horseshoe Lake and the peaceful atmosphere of country living with the convenience of being close to town. As part of the Copper Landing Association, you'll have access to over 35 acres of shared green space, beautiful Horseshoe Lake, and abundant wildlife. The lot is already prepped for a single level home and the septic design is complete. The builder is even offering a credit to the buyer toward construction so act now to get your new dream home plans under way.

## **Additional Details:**

Lot Acres0.33Lot Dimensions125x109School District544Taxes\$422Taxes with Assessments\$422Tax Year2025