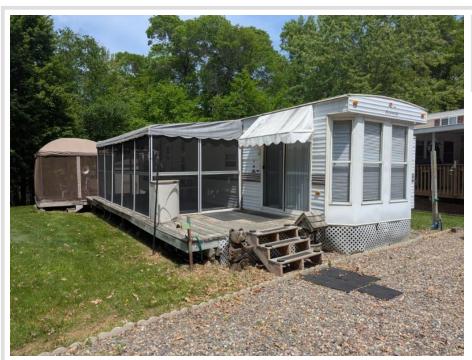

## **Description:**

Here is what you have been waiting for, a level 0.09 Acres lot nestled up against the woods. It's been in one family since 2007. There are many possibilities to make this lot your own. Included with the lot: 1998 Breckenridge Park Model, 8'x20' Deck which hold the 8'x15' Screen Porch, 8'x8' Grilling Deck, 12'x12' Screen Gazebo Deck, 8'x10' Storage shed, 3 or 4 plastic deck lockers, and a rock lined parking area. The park model is in great shape with a open living area, 2 recliners and loveseat in living room, a functional kitchen, dining area for 4, bedroom with queen bed and bathroom with shower and full size toilet. Many ways to enjoy the outside part of the property with a view of the woods from any deck while keeping safe from the bugs in either screen enclosure. Storage shed hold two small refrigerators for beverages. All interior and exterior furniture is included. Many shared amenities to enjoy at Whitebirch RV & Camping Resort.