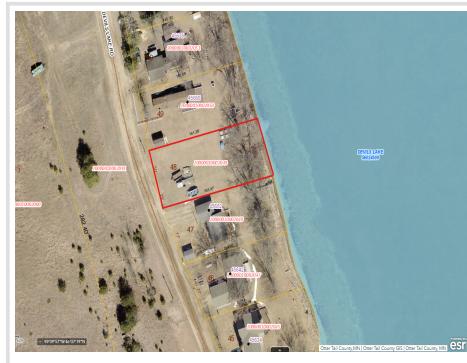

# \$149,000

0.3 Acres Raw Land

456xx Devils Lake Road Perham MN 56573

Waterfront: Devils Lake (56024500)

Status: Pending

#### **Description:**

Discover the perfect setting for your dream home or getaway cabin on this rare 0.3-acre lakefront lot nestled along the scenic shores of Devils Lake. With approximately 75 feet of direct water frontage, this gently sloped property offers stunning views and immediate access to one of the area's most sought-after lakes.

## Additional Details:

| Lot Acres              | 0.3     |
|------------------------|---------|
| Lot Dimensions         | 75x158  |
| School District        | 549     |
| Taxes                  | \$836   |
| Taxes with Assessments | \$1,036 |
| Tax Year               | 2025    |