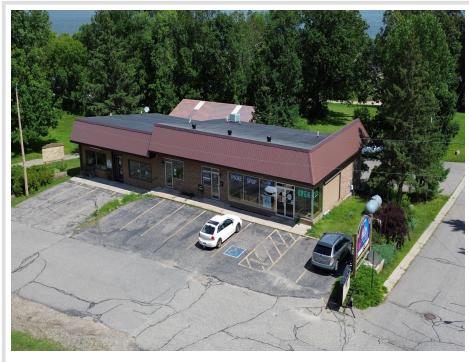

#### **Description:**

Versatile Commercial & Residential Investment in Walker

Located in a prime, high-visibility area just blocks from downtown Walker, this well-maintained property offers an excellent opportunity for both commercial and residential income. The main level features flexible commercial space, ideal for offices, retail, or service-based businesses, with great street frontage, a welcoming entry, multiple rooms, and a bathroom.

The lower level includes finished residential apartments with separate entrances, offering potential for owner-occupancy, long-term rental, or short-term leasing. With ample off-street parking, this property provides convenience for tenants, customers, and employees alike.

Whether you're an entrepreneur looking for a storefront with additional income, or an investor seeking a mixed-use property in one of northern Minnesota's most popular lake towns, this property is a must-see.