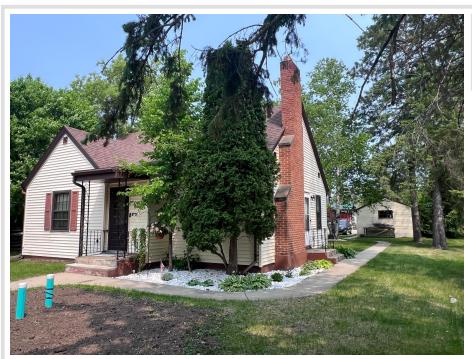

## **Description:**

Adorable 1 1/2 story home with 3 bedrooms/1 bath with great LOCATION! Only 3 blocks to BSU (Bemidji State University). You'll find this home updated throughout, with beautiful hardwood floors, coved ceilings in livingroom and upper floor with the 3rd bedroom and storage. Unfinished full basement and brand new sewer line from the street this spring! The back yard has beautiful trees providing nice summer shade. There is also single-car detached garage with additional parking all accessed off alley. The property is available for quick closing, so schedule a tour today!

#### **Additional Details:**

Year Built 1940 Lot Acres 0.16 Lot Dimensions 50x140 Garage Stalls 1 School District 31 Taxes \$1,724 Taxes with Assessments \$1,724 Tax Year 2025