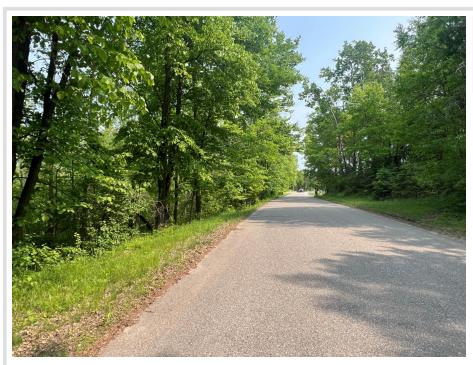

## **Description:**

Over 10 acres on the Gull Lake Chain on Upper Gull Lake. 840' of shoreline! This property is in the City of Lakeshore and located at the entrance of Fritz Loven Park! Just one mile from Bar-Harbor and Zorbaz on Gull. Property is primarily wetland with approximately 1700 square feet of high ground. Would be perfect for dock slips on the Gull Lake Chain!

## **Driving Directions:**

From 317 and 77 in Nisswa take 77 west to Bar Harbor and take a right on Ridge Rd. to property on right.

Listed By: RE/MAX Results - Nisswa

Affinity Real Estate Inc. participates in the Regional Multiple Listing Service of Minnesota, Inc Broker Reciprocity (sm) program, allowing us to display other broker's listings on our website. All properties are subject to prior sale, change or withdrawal.