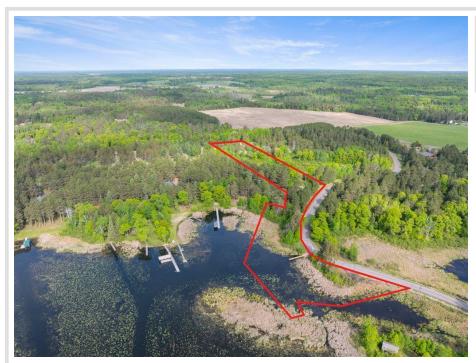

## **Description:**

Rare opportunity to build your dream home on this Upper Whitefish Chain lake lot with 4.9+ acres and 430+ feet of frontage. Large buildable area off of Hibiscus to build your custom lake home. Dock access off of South Point Dr. Dock to be included in the sale. Survey included in supplements. All corners marked. Access Dock off South Point Dr. Builder rendering for possible home site is available upon request.

## **Additional Details:**

Lot Acres 4.96

Lot Dimensions 439x 690x172x607xIRRG

School District 2174

Taxes (unreported)
Taxes with Assessments (unreported)

Tax Year 2025