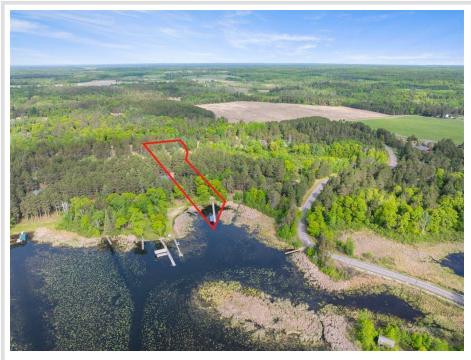

## **Description:**

Sunrise awaits! Rare opportunity to build your dream home on this Upper Whitefish Chain lake 2.5+ acre lot with 105 feet of level frontage. Buildable space lakeside approximately 55x82, as well as larger buildable areas off of Hibiscus. Dock to be included in the sale. Survey included in supplements.