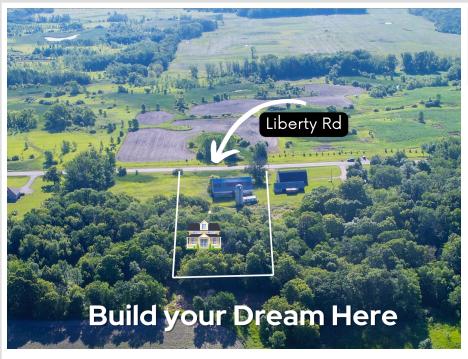

# \$44,500

3.45 Acres Finished Lot(s)

Lot 2 Liberty Road Alexandria MN 56308

Status: Active

### **Driving Directions:**

CR82 East, left on Liberty Road - property adjacent to 1712 Liberty Road.

Listed By: Counselor Realty Inc of Alex

Affinity Real Estate Inc. participates in the Regional Multiple Listing Service of Minnesota, Inc Broker Reciprocity (sm) program, allowing us to display other broker's listings on our website. All properties are subject to prior sale, change or withdrawal.