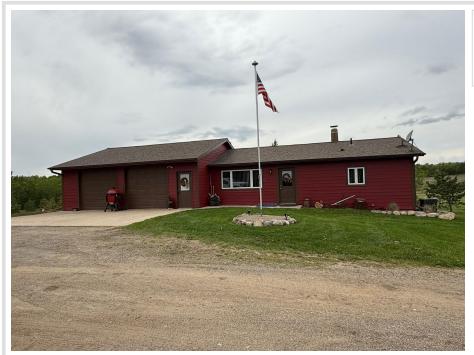

### **Description:**

This amazing property is a truly rare find! It consists of 60.1 acres of gently rolling land that is bordered on the north and west boundaries by 160 -acres of County Administered Land. That alone gives you access to excellent hiking and deer and grouse hunting. Your 60.1 acres contains a 3-acre pond that's approximately 5 or 6 feet deep with an abundance of ducks, geese and swans. From the deck of your home, you over look that pond plus a field that has a fenced in apple orchard and fenced in red and white grape vines, both areas approximately 1.5-acres with 8 ft fences. With a little TLC, you call those areas whatever wine vineyard or apple orchard that fits your fancy.

The approximately 20 acres that make up your west end has nearly a mile of trails for walking, side by siding, horseback riding and of course, hunting.

The house has new central air, new stainless appliances, main floor laundry, several upgrades, and a 30'x30' attached garage. The composite decking has all new wood railing and stairs that go down to the new patio with beautiful pavers. For storage, two secure storage containers will be included.

### Additional Details:

| Year Built             | 1990     |
|------------------------|----------|
| Lot Acres              | 60.1     |
| Lot Dimensions         | 990x2640 |
| Garage Stalls          | 2        |
| School District        | 116      |
| Taxes                  | \$2,080  |
| Taxes with Assessments | \$2,146  |
| Tax Year               | 2025     |