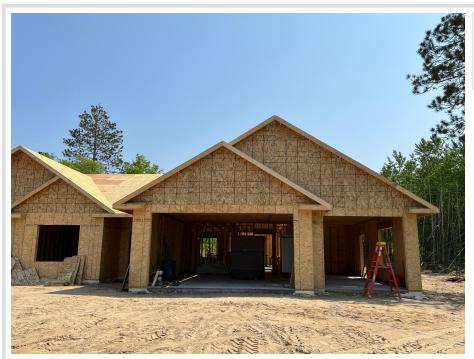

## **Description:**

Quality built two bedroom, two bath townhome with attached three car insulated garage just minutes from Brainerd/Baxter. Large kitchen with nice sized dining area and spacious living room. Four season sunroom off the back with quick access to the 12x14 patio area. Primary bedroom suite with spacious walk-in closet and private bath including walk-in shower. Second bedroom next to the large full bathroom. Great mixture of LVP flooring and carpet throughout. Laundry area just off the garage. Attached three car garage with storage space off the third stall. Situated on private road with no outlet and many newer homes in the area. Great location close to shopping, restaurants, lakes and entertainment. There is still time to pick your interior colors!