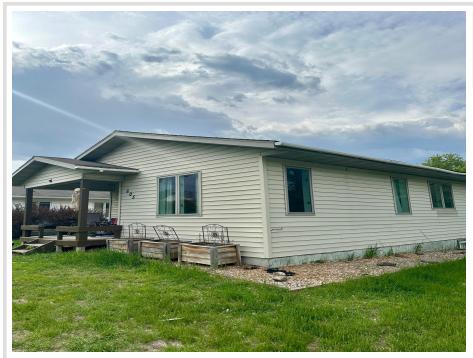

## **Description:**

Welcome to 605 19th St. NW, a beautifully designed 4-bedroom, 2-bathroom home offering comfort and convenience in a prime Bemidji location. This spacious residence features an open-concept kitchen, dining, and living room on the main floor, perfect for modern living and entertaining. The main level includes two bedrooms and a full bathroom, while the lower level boasts two additional bedrooms, a cozy family room, and a second full bathroom. With its close proximity to vibrant downtown Bemidji, this home combines small-town charm with easy access to shops, dining, and entertainment. Don't miss your chance to own this move-in-ready gem!