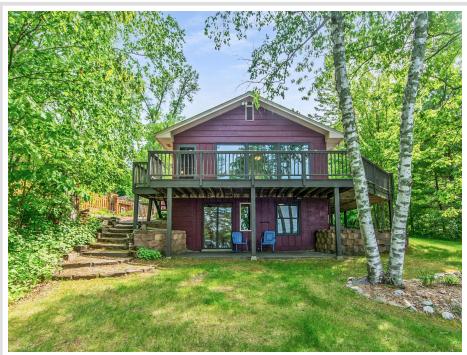

MLS 6730613 Lake Home

\$537,000

1,478 sq ft 3 bedrooms 2 baths

7658 Little Sand Drive Remer MN 56672

Waterfront: Little Sand Lake (Slater

Twp.)

Status: Active

## **Description:**

Your Lakeside Retreat Awaits on Little Sand Lake!

Discover peace and privacy on nearly 2 acres of natural beauty, tucked among mature trees with 105 feet of swimmable sand lake bottom. Whether you're swimming, fishing, kayaking, riding the trails or simply soaking in the views, every day here feels like a getaway.

This beautifully updated 3-bedroom, 2-bathroom home blends modern comfort with tranquil lake living. The open-concept main level flows effortlessly to a spacious back deck—perfect for morning coffee or sunset dinners with stunning lake views. Downstairs, the walk-out basement offers two bedrooms, a full bath, and direct access to the great outdoors. Additional features include an on demand water heater, updated carpeting, and water softener. Being Sold Turn Key with all furnishings and dock included!!