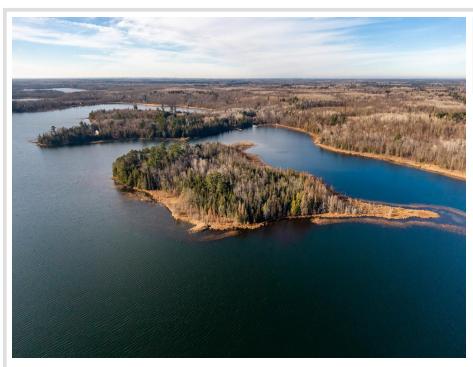

## **Description:**

Escape life's worries at this private, captivating island on Baby Lake, rural Hackensack, MN. Explore the 15+-acre island, which is only a short paddle from the mainland easement access. Imagine spending a day deep in the forest, on your own island, surrounded by woods and the crystal-blue waters of Baby Lake. The island is calling!