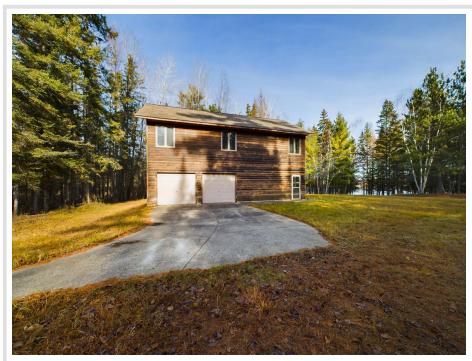

## **Description:**

Escape life's worries in northern Minnesota. A two-story garage "shouse" with fully open and unfinished loft can be your future home at this awesome wooded setting that hides down the twisting, alluring gravel roads of Baby Lake, rural Hackensack, MN. A main-level bathroom with tub/shower is in place, and the rest is a blank slate for your lakefront lifestyle. The crystal-blue waters of Baby Lake are calling!

## **Additional Details:**

Year Built 1993 Lot Acres 5 165 Lot Dimensions 2 Garage Stalls School District 113 Taxes \$4,730 Taxes with Assessments \$4.796 Tax Year 2025