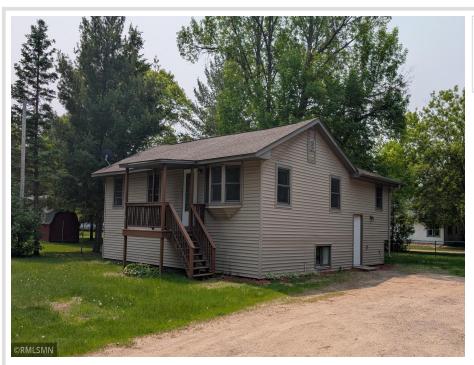

MLS 6730729 Residential

\$181,000

1,740 sq ft 2 bedrooms 2 baths

353 44th Avenue Backus MN 56435

Status: Pending

## **Description:**

Welcome to this fresh cozy home! Main floor has two bedrooms, kitchen and dining area, full bathroom and a nice sized living room. Fresh carpet and paint through the home! Lower level has a long family room, the third bedroom, lots of storage closets and cubbies, a huge clean laundry room, and 3/4 bathroom with walk in tiled shower. Outside you have plenty of space to park vehicles and toys on the gravel driveway. Backyard is shaded with mature trees, and has neighboring fences on 2 sides already. Back deck is big enough for hanging out with a picnic table and grill, the front deck (with roof!) is perfect for the morning cup of coffee. Set up a showing today!