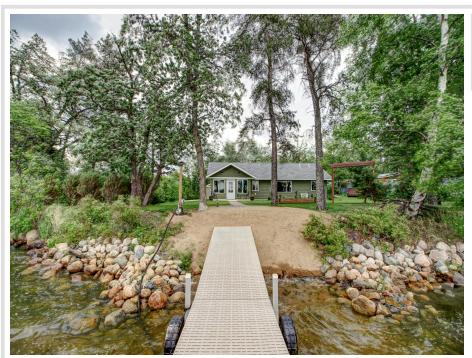

#### **Description:**

Hard to find level lot on Stocking Lake featuring a well-maintained 3-bedroom, 2-bathroom home with nearly 1,600 sq ft of living space. Set on 1.53 acres, the property offers 150 feet of sandy shoreline, ideal for swimming, boating, and enjoying the water. Privacy is built-in with a fence on one side and a creek on the other, creating a quiet and private setting. Inside, the home features custom cabinets, maple trim work, in-floor heat, on-demand hot water, and spray foam insulation, making it a highly efficient and comfortable place to live year-round. There's plenty of space for storage and hobbies with a 27' x 26' attached garage, a 20' x 32' detached garage, and a 12' x 20' shed. A sun porch adds extra living space and a great place to relax. The yard includes thoughtful landscaping and open views of the lake. Whether you're looking for a full-time home or a weekend getaway, this property has a lot to offer in a great location.