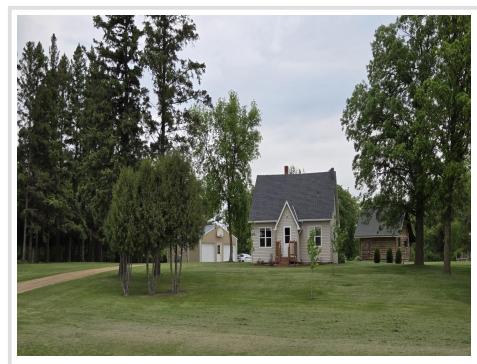

## **Description:**

PRICE REDUCED! Owner will consider splitting property...Here it is! Your 80 A. nature retreat! 20 A. tillable,; wooded; some low ground. Amazing woods consist of an array of trees, including majestic white oaks, American elm, willow, tamarack, black spruce, , red maple, willows, cedar and more; View from the carefully groomed trails. Prime trapping and hunting; see deer, bear, turkey, coyotes, and other wild life. 3 bedroom home, energy efficient electric heat with wood back up. 1 bedroom and bath on main floor. Newer roof, siding, and windows . Open floor plan; Spacious kitchen, clean and efficient ; counter with stools; Great sunlight makes this a Bright and cheery environment. Dining room

has south and west exposure; open to Living room. Full poured concrete basement, extra storage. Oversized garage, with built in storage, log sauna with bunkhouse on 2nd floor, Huge patio, Perfectly landscaped and cared for spacious lawn. Only 1.5 miles west from Sebeka on Wadena Co. 11 (280th St.) which turns into Ottertail Co. 8.