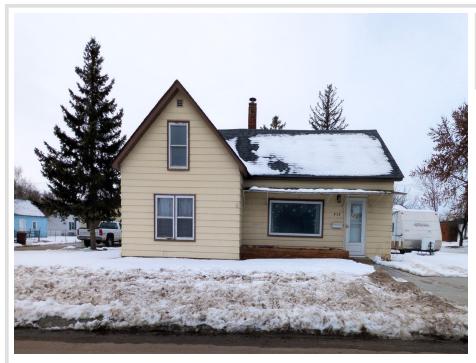

MLS 6730868 Residential

\$199,000

1,300 sq ft 4 bedrooms 2 baths

434 Main Street Perham MN 56573

Status: Pending

## **Description:**

Charming Downtown Perham Retreat – A Rare Find! Welcome to the heart of Perham, where small-town charm meets everyday convenience! This delightful four-bedroom, two-bath home is perfectly nestled in downtown Perham, MN, offering easy access to local grocery stores, fantastic restaurants, and Highway 10—keeping you connected while enjoying the best of hometown living. Homes like this don't come around often! Set on an oversized lot, this property provides space and versatility beyond the ordinary. A detached two-stall garage offers ample storage, while an additional outbuilding presents endless possibilities—transform it into a second garage, a dream woodshop, or even a potential living space. Whether you're looking for a place to call home or an exciting opportunity to make it your own, this Perham gem is waiting for you. Schedule your showing today and discover all it has to offer!

## **Additional Details:**

Year Built 1895 Lot Acres 0.43 Lot Dimensions 150 x 100

Garage Stalls 2 School District 549 Taxes \$1,536 Taxes with Assessments \$1,536 Tax Year 2024