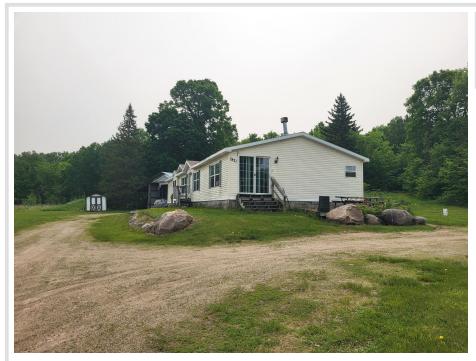

MLS 6730871 Lake Home

\$350,000

1,908 sq ft 3 bedrooms 2 baths

13505 580th Avenue Menahga MN 56464

Waterfront: Kettle River

Status: Active

## **Description:**

Picture yourself on 85 acres of tranquil privacy, a true haven away from it all. This property offers endless possibilities for your country lifestyle – bring your horses to roam, expand the fencing to raise cattle, or relish in your own private hunting grounds. The home boasts a wonderfully designed floor plan featuring a spacious kitchen perfect for family gatherings, and a luxurious primary suite with his and her walk-in closets and full Bath with jetted tub and separate shower. Cozy evenings await in both the family and living rooms, each warmed by a gas fireplace. Enjoy meals in either the formal or informal dining areas. A substantial pole building serves as a garage with a lean-to, and while the outdoor boiler needs a new pump, It is another form of heat at your disposal. The property also includes Kettle River that may offer trout and provides a valuable water source for livestock. List price is \$69,200 below taxable market value.