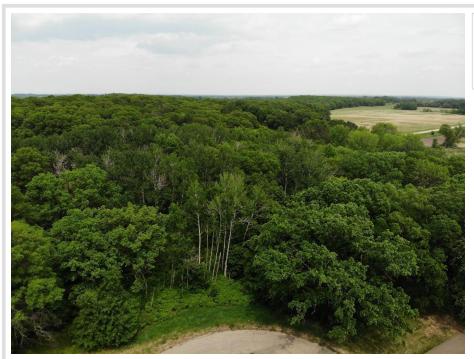

## **Description:**

Welcome to Lakes Country living!! This wooded 2.25 acre cul-de-sac lot in highly desirable Stony Hills offers country living just minutes from Perham, where you will find convenient shopping, recreation, exercise opportunities, healthcare and many other amenities. Easy access to State Highway 10 for a trip to Fargo or Detroit Lakes. Ride your bike from home to the Heart of Lakes Trail on the edge of Highway 34. This lot is truly situated "in the middle of it all in Lakes Country". Make an appointment now to see this one, it won't last long!!