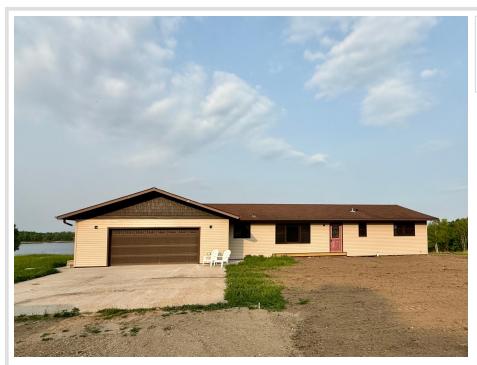

## **Description:**

2.63 Acre Lakefront Retreat on Rice Lake - Endless Potential!

Discover the perfect blend of privacy, space, and lakeside living with this 2.63-acre property on the shores of Rice Lake. This 3-bedroom, 2-bath home offers the ideal opportunity for buyers seeking a peaceful retreat with room to personalize and make their own.

Step inside to find a spacious layout featuring a large living area, generous kitchen, and three well-sized bedrooms. While the home is in need of some updates and TLC, the solid structure and scenic location make it well worth the investment.

Enjoy stunning lake views, mature trees, and direct access to Rice Lake — ideal for fishing, boating, or simply unwinding by the water. With so much land and potential, this property is a unique opportunity to create your dream lakeside escape.