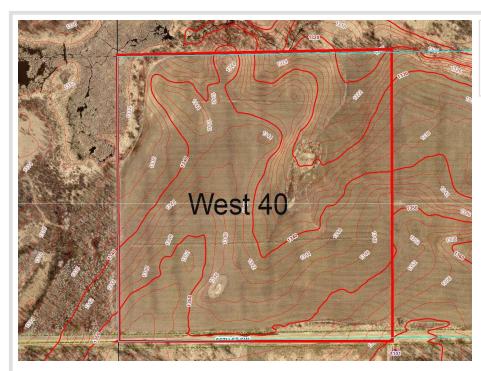

## **Description:**

Experience the perfect combination of seclusion and natural beauty with this exceptional 40-acre property. Situated in a peaceful location, this expansive tract includes 38 acres of open, tillable land. Please refer to the aerial images for a detailed view of the property's location and topography. Accessed conveniently off 56th SW, this property has a gravel road maintained by the township, ensuring reliable entry. You will also appreciate being just a short drive away from all the amenities that Pequot Lakes has to offer. Additional adjacent parcels are available for sale as well.