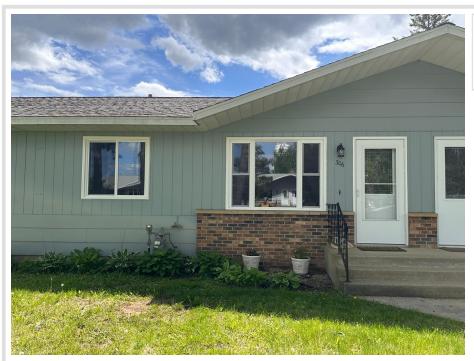

MLS 6731026 Residential

\$159,000

884 sq ft 2 bedrooms 1 baths

306 Jefferson Avenue Pine River MN 56474

Status: Pending

## **Description:**

What a great location. Walk to stores, restaurants, bakery, or bank. Walk to the river Park or even the bowling alley. It's all here in Pine River. Jefferson Manor consists of six condos with private entrances and attached garages. All lawn work, snow and rubbish removal services, and insurance are included in the association fees. This condo is easy living. Brand new windows, new granite countertops, new carpet, new boiler heat, new natural gas, new siding and new appliances. Taxes reflect current rental status.