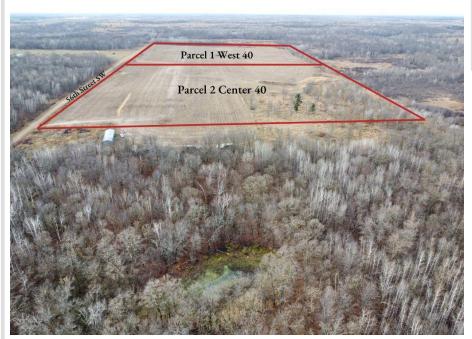

## **Description:**

Experience the perfect combination of seclusion and natural beauty with this exceptional 40-acre property. Situated in a peaceful location, this expansive tract includes 30 acres of open, tillable land. Please refer to the aerial images for a detailed view of the property's location and topography. Accessed conveniently off 56th SW, this property has a gravel road maintained by the township, ensuring reliable entry. You will also appreciate being just a short drive away from all the amenities that Pequot Lakes has to offer. Additional adjacent parcels are available for sale as well.