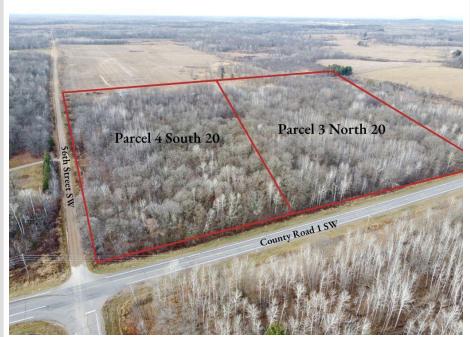

## **Description:**

Discover the perfect blend of seclusion and natural beauty with this remarkable 20-acre property. Nestled in a serene location, this expansive tract includes approximately 16 acres of pristine wooded land, providing privacy, hunting potential, and countless opportunities for outdoor recreation. Additionally, the 4 acres of open, rolling terrain add character and versatility, making it ideal for building your dream home, establishing trails, or simply enjoying the scenic views. Refer to the aerial images for detailed views of the property's location and topography. Conveniently accessed off County Road 1 SW, this property benefits from a paved township road, ensuring reliable access. You will appreciate being just a short drive from all the amenities Pequot Lakes has to offer. Adjacent parcels are also available for sale.