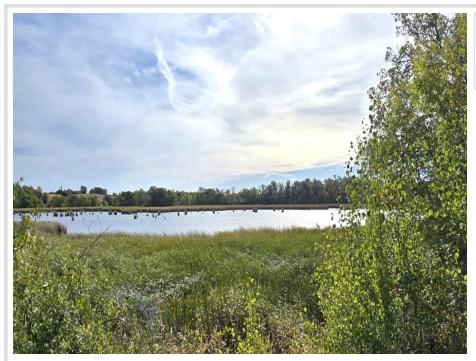

## **Description:**

Discover a rare opportunity to own 65 acres of untouched natural beauty in Mahnomen, MN. This secluded property features a private, unnamed lake spanning approximately 35+/- acres—offering accessible shoreline, stunning views, and a peaceful setting surrounded by a mix of high and low land. The land is blanketed with mature, heavy timber and is rich in wildlife, making it an exceptional hunting retreat. The seller has improved the property with trails, providing great access throughout. Whether you're looking for a remote camping getaway, a place to explore the outdoors, or a future cabin site, this land offers endless potential. Don't miss your chance to own a piece of true northern Minnesota wilderness. You must see in person to really appreciate the beauty of this property, schedule a tour today! Owner would consider contract for deed.