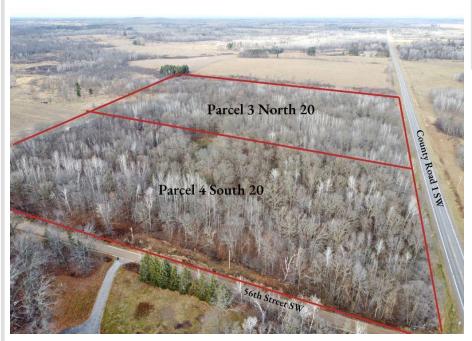

## **Description:**

Discover the perfect blend of seclusion and natural beauty with this remarkable 20-acre property. Nestled in a serene location, this expansive tract includes approximately 16 acres of pristine wooded land, providing privacy, hunting potential, and countless opportunities for outdoor recreation. Additionally, the 4 acres of open, rolling terrain add character and versatility, making it ideal for building your dream home, establishing trails, or simply enjoying the scenic views. Refer to the aerial images for detailed views of the property's location and topography. Conveniently accessed off County Road 1 SW, this property benefits from a paved township road, ensuring reliable access. You will appreciate being just a short drive from all the amenities Pequot Lakes has to offer. Adjacent parcels are also available for sale.