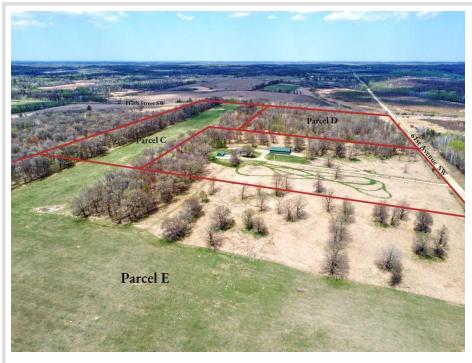

# **Description:**

Introducing 22 acres of picturesque, rolling land just 4 miles north of Motley, MN. With its westerly exposure, this property is ideal for building your new home. It offers a perfect blend of 10 acres of open, rolling meadows and 12 wooded acres. The open land is lush and suitable for agricultural use, grazing, or creating your dream retreat. Meanwhile, the wooded area provides privacy, recreational opportunities, and abundant wildlife. Access to the property is easy, with blacktop roads leading to the northeast corner. The diverse features of this land offer endless possibilities. Check the aerial imagery for a detailed view of the location and topography. Don't miss this incredible opportunity to own a stunning slice of Minnesota's countryside!