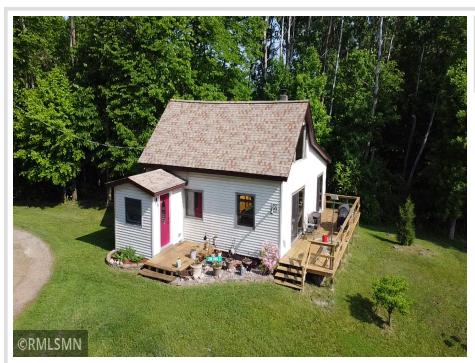

## **Description:**

Dogfish Lake! Meticulously maintained home and grounds! This charming 2-bedroom 1-bath home has an updated kitchen with custom cabinetry and lighting, walk in pantry with upright freezer, lake facing oversized living room door, thermostatically controlled pellet stove, newer carpet, 2 main floor bedrooms and a full bath, nice mudroom with laundry facilities, open loft for all the additional company. Home has a newer furnace; water softener and most windows have been replaced. Full length deck for morning sunrises, coffee and contemplation! Maintenance free siding with updated soffits and insulation added to the attic. Property includes a 2-stall detached garage. Dogfish Lake's natural environment and 250 feet of lakeshore give it a picturesque setting, perfect for soaking in nature. All of this is situated on 2 acres of beautifully landscaped ground located on a dead-end road.