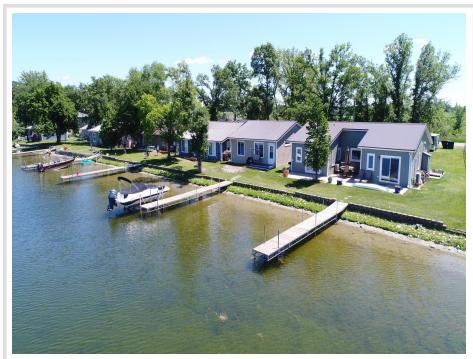

## **Description:**

Madsen Grove Resort (Unit 2)-Completely renovated unit now available. The other side of this building (unit 1) active vacation rental - is available separately or together. Step outside to discover a world of recreation from the expansive lakeside paver patio. Whether you're an investor, avid angler, water sports enthusiast, or simply love to bask in the tranquility of lake views, this property offers it all. Each unit comes with a dedicated boat slip and 2 unassigned parking spaces. End each day with breathtaking sunsets over the water, or a boat ride to Sunlite bar & grill just across the lake. Unit 2: Tasteful remodel currently occupied by the owner - featuring 2 bedrooms, 1 bathroom with laundry closet and custom tile shower, eat-in kitchen, Cambria quartz counters, tile floors, Gas range and dryer, and stone accent walls / backsplash.