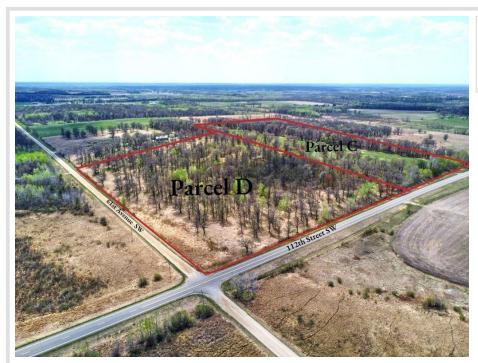

## **Description:**

Introducing 20 acres of picturesque rolling land located just 4 miles north of Motley, MN, perfect for building your new home. This property offers 20 beautifully wooded acres, providing privacy, recreational opportunities, and abundant wildlife. Easy access is guaranteed with blacktop roads leading to the northeast corner of the property. The diverse features of this land present endless possibilities. Check out the aerial imagery for a detailed view of the location and topography. Don't miss this incredible opportunity to own a stunning piece of Minnesota's countryside!