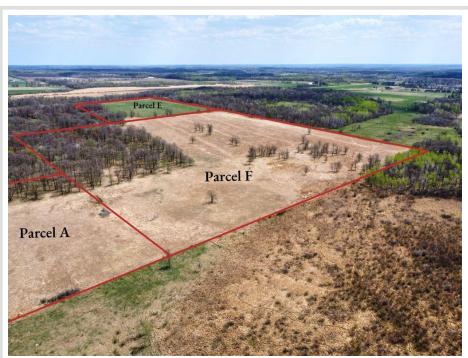

## **Description:**

Introducing 40 acres of picturesque rolling land just 4 miles north of Motley, MN, perfect for you to build your new hobby farm and have horses. This property offers a mix of 27 open rolling meadows and 13 wooded acres. Some of it is lush, open land, ideal for agricultural use, grazing, or building your dream retreat, while the other half is beautifully wooded, providing privacy, recreational opportunities, and abundant wildlife. This land's diverse features offer endless possibilities. Check aerial imagery for a detailed view of the location and topography. A 33-foot easement will provide access this parcel. Don't miss this incredible opportunity to own a stunning slice of Minnesota's countryside!

## **Driving Directions:**

From the intersection of Hwy 210 and County Road 1 SW in Pillager take County Road 1 SW, go 4.4 miles, turn left onto 112th St SW, go 5.6 miles, turn left onto 61st Ave SW, the acreage is after the address 11309. Access to this parcel is from a 33-foot easement on the Southerly line of Parcel E.