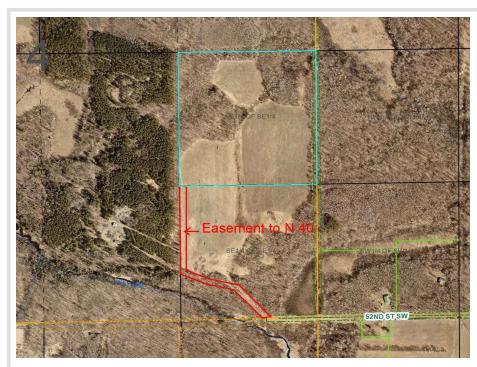

## **Description:**

Explore 40 acres of breathtaking and diverse terrain, featuring 22 acres of open meadows and 18 acres of wooded land with rolling hills. This property offers excellent opportunities for building your new home, complete with serene views and natural beauty. Access is convenient via 52nd St SW, a township road, and a 33-foot easement on the Southern 40 acres. This land is an ideal option for building, recreation, or investment. For detailed location and topography information, please refer to the aerial maps. Embrace the potential of this unique property!

## **Driving Directions:**

From the intersection of Patriot Avenue & County Road 17 South of Pequot Lakes, take County Road 17 for 6.2 miles, turn right onto County Road 1, go 1 mile, turn left onto 52th Street SW past the address 3250. You will access the 40 acres from an easement road.