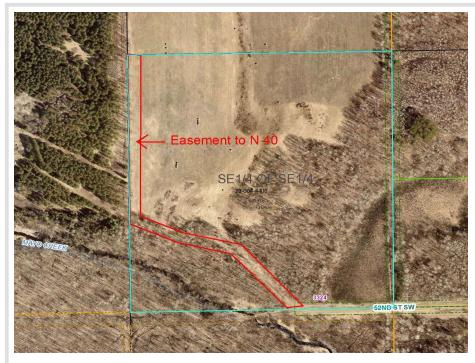

## **Description:**

Explore 40 acres of breathtaking and diverse terrain, featuring 16 acres of open meadows and 24 acres of wooded land with rolling hills. This property offers excellent opportunities for building your new home, complete with serene views and natural beauty. Access is convenient via 52nd St SW, a township road. There is a 33-foot easement on this parcel to provide access to the Westerly neighbor and the Northern 40 acres. This land is an ideal option for building, recreation, or investment. For detailed location and topography information, please refer to the aerial maps. Embrace the potential of this unique property!