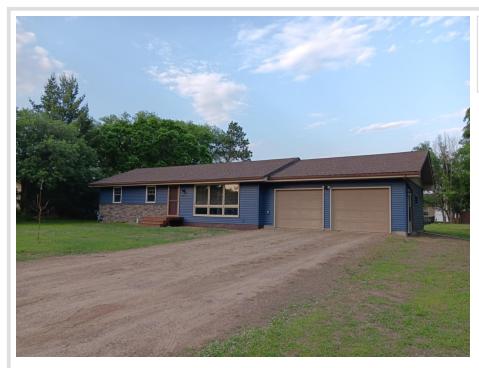

## **Description:**

Welcome home! This beautiful 4-bedroom, 2-bath home is nestled in a quiet neighborhood in Staples. The main floor features a spacious living room that flows seamlessly into the dining area. Enjoy new vinyl plank flooring throughout the main level and fresh carpet in all three main-floor bedrooms. The kitchen is conveniently located just off the attached garage, making grocery trips a breeze. A sliding glass door in the dining room leads to a large backyard, complete with a shed/chicken coop that stays with the property. The basement includes a large family room, an additional bedroom and bathroom, plus a versatile workout room or office space. The large utility room offers a laundry area and ample storage. The furnace, a/c, air-to-air exchanger are only three years old and the roof is 4 years old. This one is move in ready and a must see!!