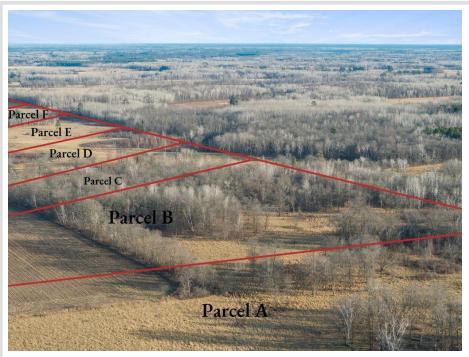

## **Description:**

Explore 25 acres of beautiful and diverse terrain that includes a mix of 8 open meadows and 17 wooded areas with rolling hills. This property features multiple excellent building sites and offers access from a paved township road, 48th Street SW. This property presents a prime opportunity for building, recreation, or investment. For detailed information on the location and topography, please refer to the aerial maps. Embrace the potential of this unique piece of land!