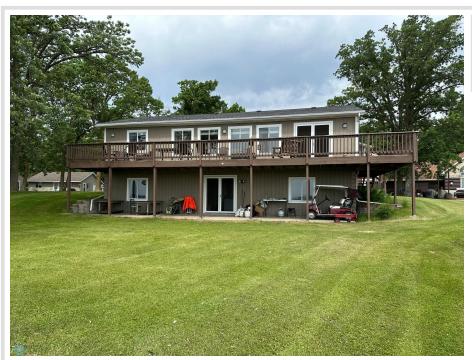

## **Description:**

Rush Lake Retreat - Peaceful Lakefront Living!

Enjoy privacy and panoramic views at this beautiful Rush Lake home, located on a quiet dead-end road with 100 feet of sand shoreline, currently under cattail cover, and over an acre of land. The main home features an attached 2-stall garage and a wraparound porch perfect for taking in the scenery.

Inside, the open-concept kitchen, dining, and living areas are filled with natural light and offer stunning lake views. The main floor includes a spacious primary suite with Jacuzzi tub and walk-in closet, a second bedroom, three-quarter bath, and a convenient laundry room.

The lower level includes a finished three-quarter bath and is ready to be completed—framed for a family room, two additional bedrooms, and features a walkout to the patio.

Also included is a detached bunkhouse with its own living area, two bedrooms, and an attached single-stall garage—ideal for guests, hobbies, or extra space.