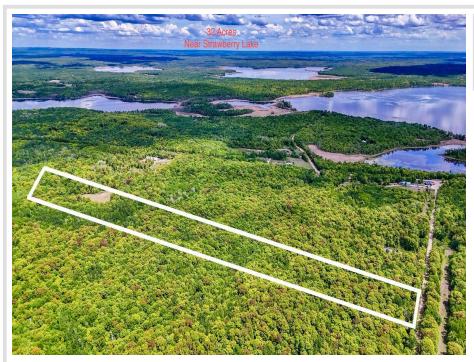

## \$85,000

31.24 Acres Plat Designed

TBD Parcel A Cherry Lake Road Ogema MN 56569

Status: Active

## **Description:**

Here is your chance to own prime Minnesota land. 32 acres of wooded paradise. Many trophy deer, black bear, and turkey have been spotted over the years. Make it deer camp or call it home and enjoy peace, solitude, and nature. Come and take a peek, opportunities like this do not come around too often!

## **Driving Directions:**

North of Strawberry Lake Store Approx 2 miles, take a left on Cherry Lake Rd Property is on the right

Listed By: HomeSmart Adventure Realty

Affinity Real Estate Inc. participates in the Regional Multiple Listing Service of Minnesota, Inc Broker Reciprocity (sm) program, allowing us to display other broker's listings on our website. All properties are subject to prior sale, change or withdrawal.