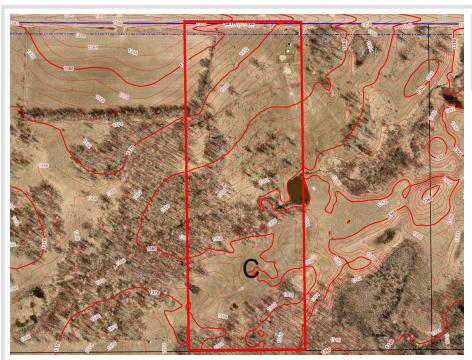

## **Description:**

Explore 25 acres of beautiful and diverse terrain that includes a mix of open meadows and wooded areas with rolling hills. This property features multiple excellent building sites and offers access from a paved township road, 48th Street SW. This property presents a prime opportunity for building, recreation, or investment. For detailed information on the location and topography, please refer to the aerial maps. Embrace the potential of this unique piece of land!