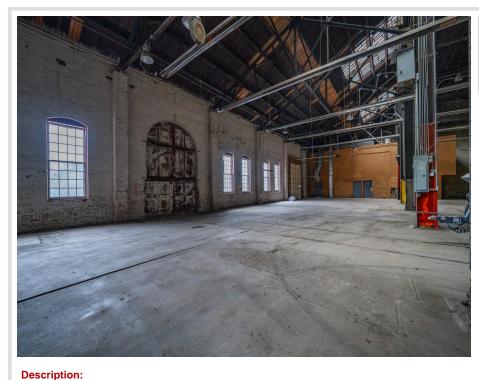

MLS 6731672 Commercial

\$3

(1 South) 1350 Northern Pacific Road Brainerd MN 56401

Status: Active

Lease space available in popular Northern Pacific Center! Located right in the in the heart of central Minnesota, this large industrial property features 25,370 square feet of space with a loading dock, overhead garage door (11' wide x 14' high) and a ceiling height of over 20'. There is a 3,000 square foot 2-story office space which includes 5 offices, copy area, conference room, lunch room plus 4 bathrooms. There is forced air heat in the office space. Lease for \$3.00 per SF plus \$1.00 per SF CAM, based on a 5-year minimum lease.