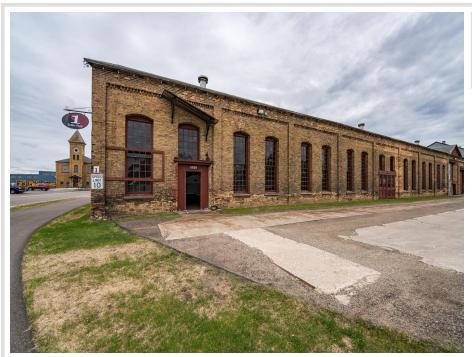

## **Description:**

Lease space available in popular Northern Pacific Center! Located right in the in the heart of central Minnesota, this large industrial property features 13,500 square feet of space with an overhead garage door (10' wide x 17'2 high) and a ceiling height of 19'8. Heat, city sewer and city water are available. Lease for \$3.00 per SF plus \$1.00 per SF CAM, based on a 5-year minimum lease.

## **Additional Details:**

Year Built 1881 Lot Acres 45.81

Lot Dimensions 687 x 3000 x 700 x 2930 x Irr

Garage Stalls 10
School District 181
Taxes \$26,481
Taxes with Assessments \$26,506
Tax Year 2025