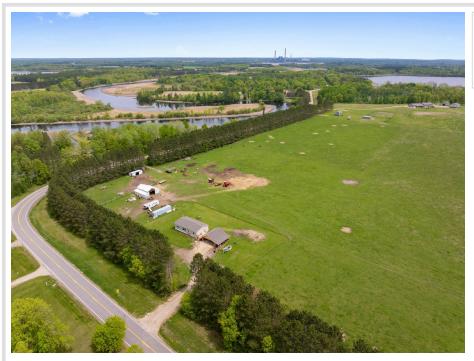

## **Description:**

Discover this beautiful 2-bedroom, 2-bathroom home with a detached 2-stall garage, set on over 40 scenic acres in rural Cohasset. Built in 2023, the home is essentially brand new—along with the well, septic system, and a garage that is nearly complete and will be finished before closing.

The property showcases breathtaking rolling terrain and expansive views, making it ideal for anyone seeking peace, privacy, and natural beauty. Perfectly set up for livestock or equestrian use, it features a high-quality barn, multiple stalls, fenced pastures, and secure gates—ready for horses, cattle, or other animals.

Inside, the single-level home offers a bright, open-concept layout with large windows that frame the gorgeous landscape out back. Enjoy modern, low-maintenance living surrounded by nature, all while being conveniently located less than 15 minutes from both Grand Rapids and Cohasset.