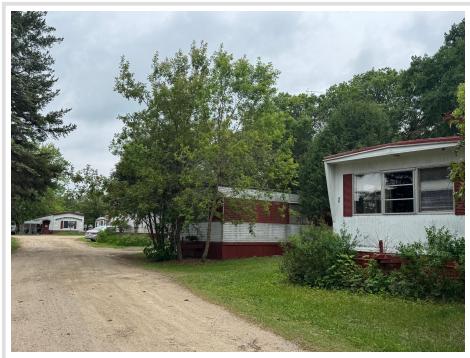

### **Description:**

6 unit mobile home park available close to Park Rapids. All units owned by park owner. 2 of four units are vacant and have had some remodeling started. Month to month leases. All tenants have been there long-term. There is one garage on property that is being used as storage by a tenant. Property needs some TLC which makes it a great opportunity.